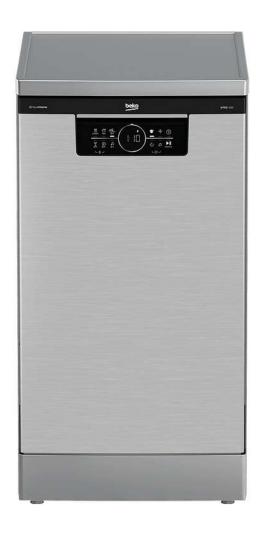

## BEKO DISHWASHER STAINLESS STEEL 45 CMS

Model Number: BDFS26046XQ

| KEY FEATURES:      |              |
|--------------------|--------------|
| Product Type:      | Dishwasher   |
| Installation Type: | Freestanding |
| Colour:            | Inox         |
| Energy Rating:     | С            |
| Slze:              | Slimline     |
| Place Settings:    | 10           |
| Programs:          | 6            |